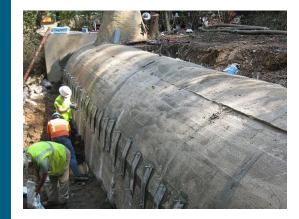

## PEACHTREE CREEK TRUNK STABILIZATION PROJECT

The City of Atlanta is continuing its implementation of a comprehensive program to upgrade its existing sanitary sewer system to eliminate wet weather sewer overflows. To accomplish this, the Peachtree Creek Trunk sewer, which traverses through Atlanta Memorial Park and neighboring Bobby Jones Golf Course will be rehabilitated by installation of an interlocking grouted PVC profile structural liner as a permanent solution to ensure the long-term structural integrity and service life of the sewer, an existing 96-inch arch shape concrete pipe. The winding machine rotates and traverses within the pipe, interlocking the PVC profile together against the host pipe wall. The process requires only a manhole or existing access chambers for rehabilitation.

#### **Project Scope**

- Installation of approximately 11,000 linear feet (LF) of grouted PVC profile liner system, extending from Atlanta Memorial Park to the R. M. Clayton WRC
- Cleaning 700 LF of 96" pipe, 1,300 LF of 90" pipe and 1,800 LF of 66" pipe
- Cleaning the Woodward Way Siphon, located within the vicinity of Bobby Jones Golf Course