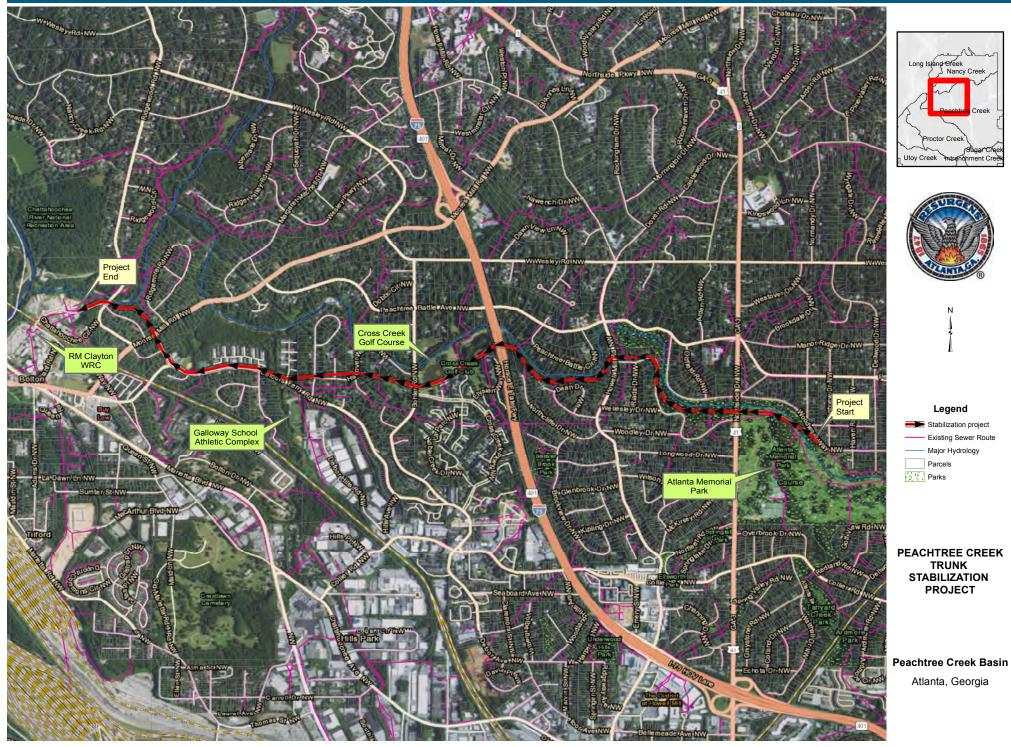

#### **Project Scope**

- Installation of approximately 11,000 linear feet (LF) of grouted PVC profile liner system, extending from Atlanta Memorial Park to the R. M. Clayton WRC
- Cleaning 700 LF of 96" pipe, 1,300 LF of 90" pipe and 1,800 LF of 66" pipe
- Cleaning the Woodward Way Siphon, located within the vicinity of Bobby Jones Golf Course

#### Neighborhoods

Atlanta Memorial Park, Brandon, Cross Creek, DeFoors Ferry, Hanover West, Peachtree Battle, Ridgewood Heights, Wesley Battle, Westover Plantation, Wildwood, Woodfield

# Neighborhood Planning Units C, & D

Council Districts 8 & 9